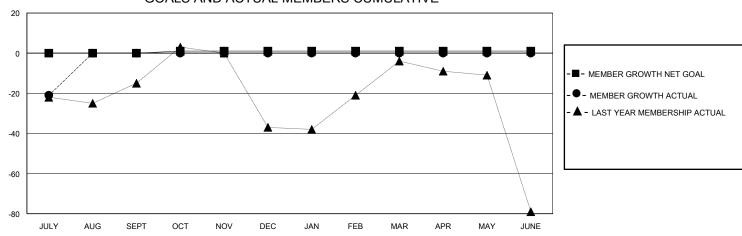

## District 19 N

Results as of: 7/31/2024

| GMT: | LOCATION WASHINGTON | GMT CA |
|------|---------------------|--------|

| Clubs                 |               |           |               | Members               |                        |                         |                                                    |  |
|-----------------------|---------------|-----------|---------------|-----------------------|------------------------|-------------------------|----------------------------------------------------|--|
| RESULTS FOR 2024-2025 |               |           |               | RESULTS FOR 2024-2025 |                        |                         |                                                    |  |
| QUARTER               | NEW CLUB GOAL | NEW CLUBS | DROPPED CLUBS | QUARTER MEMB          | SER GROWTH NET<br>GOAL | MEMBER GROWTH<br>ACTUAL | DROPPED<br>MEMBERS ACTUAL<br>(including transfers) |  |
| JULY/AUG/SEPT         | 0             | 0         | 0             | JULY/AUG/SEPT         | 0                      | 26                      | 42                                                 |  |
| OCT/NOV/DEC           | 1             | 0         | 0             | OCT/NOV/DEC           | 1                      | 0                       | 0                                                  |  |
| JAN/FEB/MAR           | 0             | 0         | 0             | JAN/FEB/MAR           | 0                      | 0                       | 0                                                  |  |
| APR/MAY/JUNE          | 0             | 0         | 0             | APR/MAY/JUNE          | 0                      | 0                       | 0                                                  |  |

## GOALS AND ACTUAL MEMBERS CUMULATIVE

DEC

NOV

OCT

| DROPPED CLUBS: 0 |    | 9 CLUBS OF 77 ADDED 1 OR MORE<br>NEW MEMBERS | GENDER DISTRIBUTION  MALE 1,221 (55.75%) |              |     |
|------------------|----|----------------------------------------------|------------------------------------------|--------------|-----|
| DROPPED MEMBERS  |    |                                              | FEMALE                                   | 968 (44.20%) |     |
| DECEASED         | 4  | CLICK HERE FOR CUMULATIVE                    | TOTAL FAMILY UNIT MEMBERS                |              | 656 |
| CLUB CANCELLED   | 0  | MEMBERSHIP DATA                              | FAMILY MEMBERS PAYING HALF               |              | 220 |
| OTHER            | 37 |                                              |                                          |              | 336 |
| TOTAL            | 41 |                                              | 5525                                     |              |     |