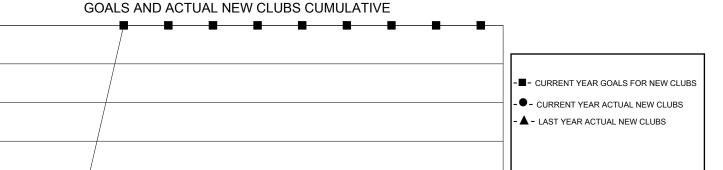

## District 19 N

Results as of: 7/31/2024

| GMT: | LOCATION WASHINGTON | GMT CA |
|------|---------------------|--------|

| Clubs                 |               |           |               | Members               |                        |                         |                                                    |  |
|-----------------------|---------------|-----------|---------------|-----------------------|------------------------|-------------------------|----------------------------------------------------|--|
| RESULTS FOR 2024-2025 |               |           |               | RESULTS FOR 2024-2025 |                        |                         |                                                    |  |
| QUARTER               | NEW CLUB GOAL | NEW CLUBS | DROPPED CLUBS | QUARTER MEMB          | SER GROWTH NET<br>GOAL | MEMBER GROWTH<br>ACTUAL | DROPPED<br>MEMBERS ACTUAL<br>(including transfers) |  |
| JULY/AUG/SEPT         | 0             | 0         | 0             | JULY/AUG/SEPT         | 0                      | 26                      | 42                                                 |  |
| OCT/NOV/DEC           | 1             | 0         | 0             | OCT/NOV/DEC           | 1                      | 0                       | 0                                                  |  |
| JAN/FEB/MAR           | 0             | 0         | 0             | JAN/FEB/MAR           | 0                      | 0                       | 0                                                  |  |
| APR/MAY/JUNE          | 0             | 0         | 0             | APR/MAY/JUNE          | 0                      | 0                       | 0                                                  |  |